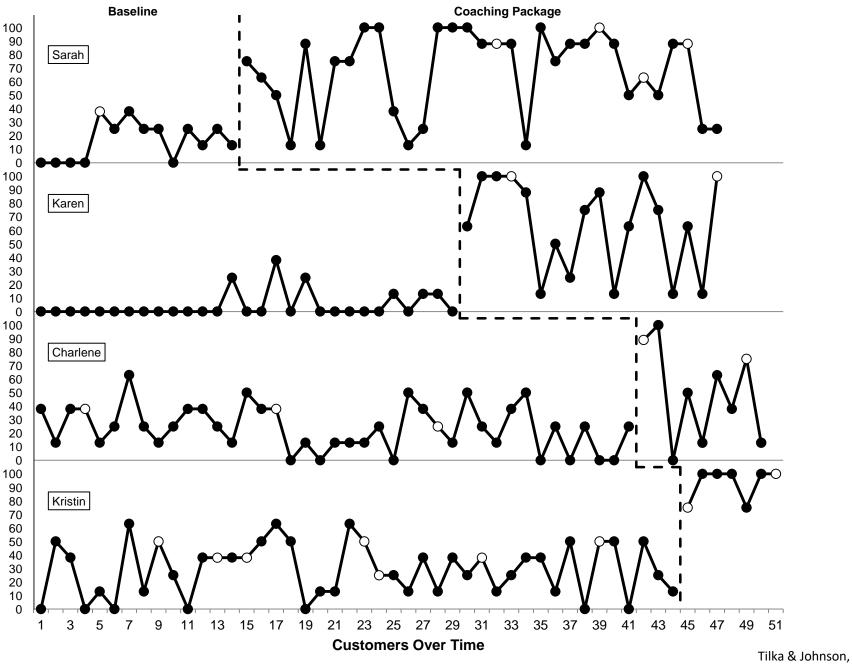

#### Telemarketers in a small business

in press

#### Coaching can create new leaders